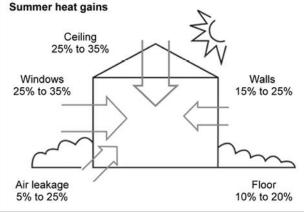

## **INSULATION**

#### www.yourhome.gov.au

## **INSULATION**

http://www.sustainability.vic.gov.au/You-and-Your-Home/Building-and-renovating/Insulation

### **INSULATION**

<u>http://www.sustainability.vic.gov.au/You-and-Your-Home/Building-and-renovating/Insulation</u>