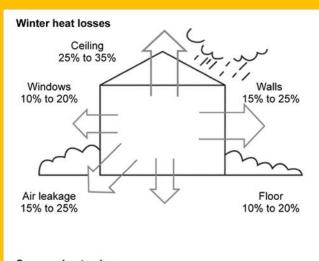

## **INSULATION**

#### www.yourhome.gov.au

## **INSULATION**

http://www.sustainability.vic.gov.au/You-and-Your-Home/Building-and-renovating/Insulation

### **INSULATION**

<u>http://www.sustainability.vic.gov.au/You-and-Your-Home/Building-and-renovating/Insulation</u>